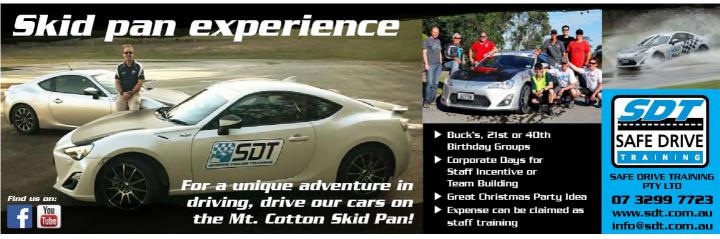

### SKID PAN EXPERIENCE @ Mt. Cotton Training Centre DATE: Saturday 19 March (under lights) 5:00 pm - 9:00 pm

The session commences with a short drivers brief and (if required) one-on-one personalised incar training with our instructors offering advice on car control techniques (understeer, oversteer, spins, throttle steering). You can take passengers in your car and you can elect to pay double to reserve 2 spots (double your action). A timed driving challenge will complete the session.

Participants: Limited to 12 drivers Price: \$154 pp inc GST