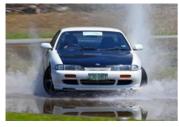

#### For the DRIFT SCHOOL we will provide in-car training and race-prepared drift cars.

**SUSPENSION:** Fulcrum Suspensions have installed Super Pro bushes, drift-spec wheel alignment and TEIN Super Street coilovers.

**CLUTCH:** Xtreme Heavy Duty Clutch Kit which has a Heavy Duty Pressure Plate, Sprung Six-Button Ceramic Clutch Plate, Thrust Bearing & a Lightweight Chrome-moly Flywheel. **WHEELS:** Drift Tek **TYRES:** Starfire RS-R 1.0 Sports Performance Tyres (215/45 R17 size) **OTHER MODS:** Shimmed VLSD, 3inch Sports Exhaust, Performance Brakes, Slotted Rotors, improved fuel pumps and motorsport radiator. Mechanical work by Capalaba Motor Repairs