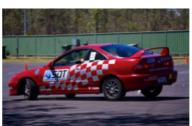

SUSPENSION: Fulcrum Suspensions have sports tuned this car with SuperPro Roll Control sway bars, Super Pro bushes, wheel alignment and TEIN Super Street coilovers.
 CLUTCH: Xtreme Heavy Duty Clutch Kit which has a Heavy Duty Pressure Plate, Sprung Six Button Ceramic Clutch Plate, Thrust Bearing & a Lightweight Chrome-moly Flywheel.
 WHEELS: Enkei SC22 TYRES: Starfire RS-R 1.0 Sports Performance Tyres (215/45 R17 size)
 OTHER MODS: Light weight battery, Mechanical work by Capalaba Motor Repairs