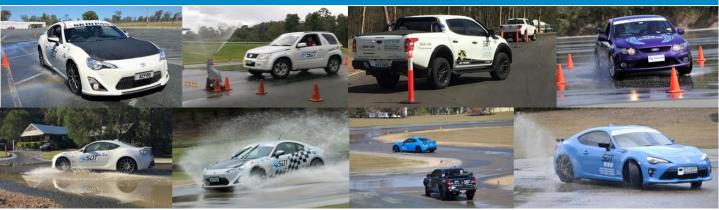

## **DEFENSIVE DRIVING COURSES**

- The <u>AMOUNT DUE</u> is the total price for the group size shown. The price per person shown is based on a full group size, if less participants attend the price per person will increase. The fixed costs of venue hire, supply of vehicles and instructors do not change with less participants attending.
- A quote can be provided for other group sizes/participant numbers
- > Catering and/or bus transport is not included but can be arranged at additional cost
- > No refund for non-attendance by a participant (rebooking available if doctors certificate provided)
- > All prices include GST, schools could claim a GST refund as a school excursion
- Prices current as at November 4, 2024

## **NOVICE DRIVER TRAINING COURSES**

- Defensive Driving (with vehicles supplied)
- 4WD Off-Road Courses (with 4WD's supplied)
- Safe Driving Expo (inc Physics in Motion)
- Simulator Safe Driving Workshops
- Staff Bus Driver Training